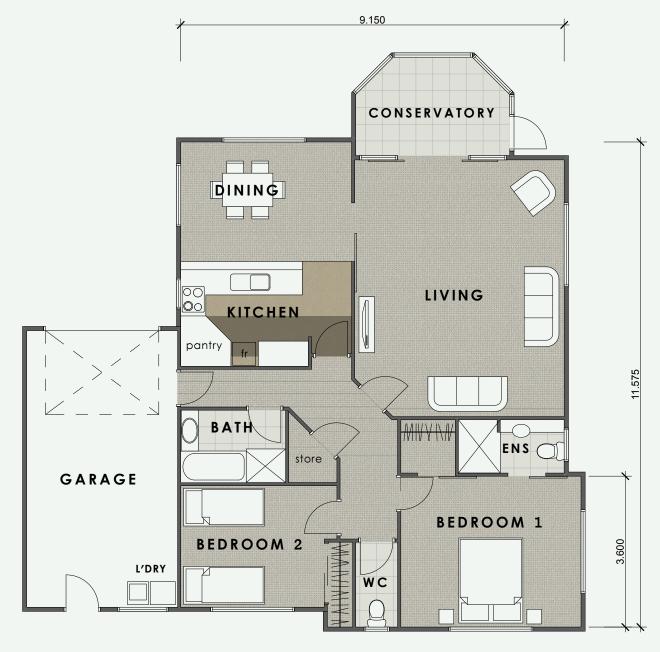

## **Princeton**

Our Princeton homes are generous in size. With up to six variations of floor plan options available, this home has been very popular. Your conservatory captures that all important sun. These homes boast a large lounge, separate dining area, two good size bedrooms, including main with en-suite. The kitchen offers all modern conveniences, is very easy to use, provides plenty of storage and includes a sizeable pantry. Double or single garage options are available, with internal access for your convenience.

An Emergency Call system monitored 24 hours per day is standard in all Chatsford homes.

Size: 115 sqm (including conservatory)